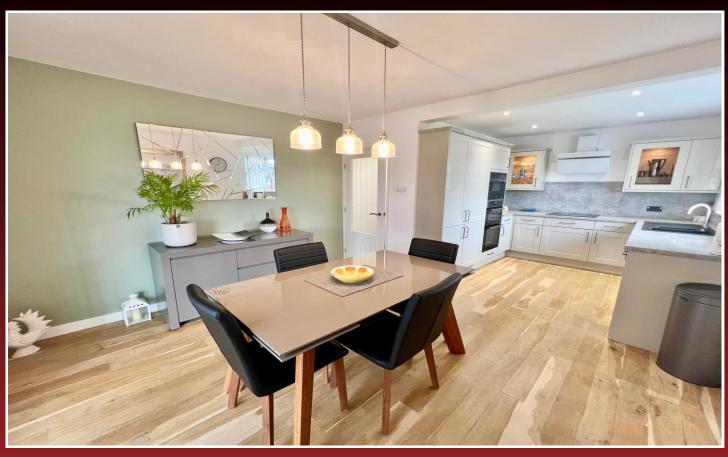

#### LOUNGE

14' 6" x 12' 6" into bay (4.42m x 3.81m)

DINING KITCHEN 19' 10" x 11' 10" (6.04m x 3.60m)

ORANGERY 11' 1" x 7' 8" (3.38m x 2.34m)

UTILITY ROOM 7' 8" x 7' 3" (2.34m x 2.21m)

BEDROOM FOUR 11' 0" x 10' 3" (3.35m x 3.12m)