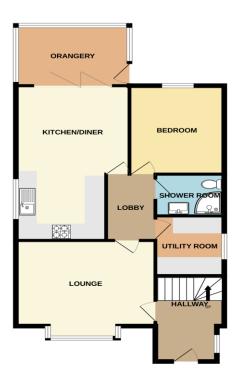

#### ENTRANCE HALL 11' 1" x 7' 2" (3.38m x 2.18m)

#### LOUNGE

14' 6" x 12' 6" into bay (4.42m x 3.81m)

DINING KITCHEN 19' 10" x 11' 10" (6.04m x 3.60m)

ORANGERY 11' 1" x 7' 8" (3.38m x 2.34m)

UTILITY ROOM 7' 8" x 7' 3" (2.34m x 2.21m)

BEDROOM FOUR 11' 0" x 10' 3" (3.35m x 3.12m)

SHOWER ROOM 7' 0" x 5' 4" (2.13m x 1.62m)

**INNER HALL** 

FIRST FLOOR LANDING

BEDROOM ONE 13' 6" x 10' 9" (4.11m x 3.27m)

#### VIEWING ARRANGEMENTS

Appointment is strictly by appointment with Thomas Lardner Romiley Office - telephone number 0161 494 5136.

GROUND FLOOR

1ST FLOOR

Whilst every attempt has been made to ensure the accuracy of the floorplan contained here, measurements of doors, windows, rooms and any other items are approximate and no responsibility is taken the any error, prospective purchase. The services, systems and applications shown have not been tested and no guarantee as to their openality or efficiency can be given.