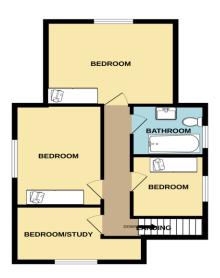

#### **BEDROOM TWO** 13' 0" x 9' 5" (3.96m x 2.87m)

**BEDROOM THREE** 8' 0" x 7' 9" (2.44m x 2.36m)

**BEDROOM FIVE/OFFICE** 14' 1" max x 6' 11" (4.29m x 2.11m)

### FAMILY BATHROOM

7' 10" x 5' 4" (2.39m x 1.62m)

GARAGE 15' 8" x 8' 4" (4.77m x 2.54m)

#### VIEWING ARRANGEMENTS

Appointment is strictly by appointment with Thomas Lardner Romiley Office - telephone number 0161 494 5136.

GROUND FLOOR

1ST FLOOR

Whilst every attempt has been made to ensure the accuracy of the floorplan contained here, measurements of doors, windows, rooms and any other items are approximate and no responsibility is taken the any error, prospective purchase. The services, systems and applications shown have not been tested and no guarantee as to their openality or efficiency can be given.