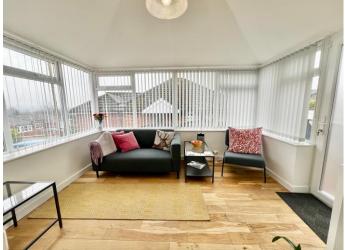

#### LOUNGE

14' 6" x 12' 6" into bay (4.42m x 3.81m)

DINING KITCHEN 19' 10" x 11' 10" (6.04m x 3.60m)

ORANGERY 11' 1" x 7' 8" (3.38m x 2.34m)

UTILITY ROOM 7' 8" x 7' 3" (2.34m x 2.21m)

BEDROOM FOUR 11' 0" x 10' 3" (3.35m x 3.12m)