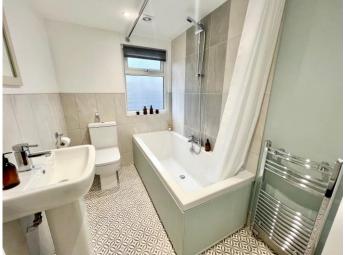

SHOWER ROOM 7' 0" x 5' 4" (2.13m x 1.62m)

**INNER HALL** 

FIRST FLOOR LANDING

BEDROOM ONE 13' 6" x 10' 9" (4.11m x 3.27m)

### FAMILY BATHROOM

7' 10" x 5' 4" (2.39m x 1.62m)

GARAGE 15' 8" x 8' 4" (4.77m x 2.54m)