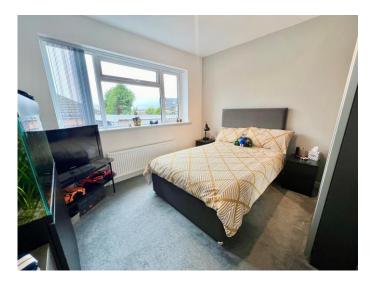

SHOWER ROOM 7' 0" x 5' 4" (2.13m x 1.62m)

**INNER HALL** 

FIRST FLOOR LANDING

BEDROOM ONE 13' 6" x 10' 9" (4.11m x 3.27m)