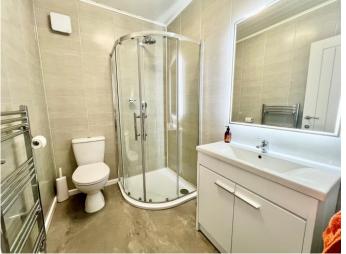

SHOWER ROOM 7' 0" x 5' 4" (2.13m x 1.62m)

**INNER HALL** 

FIRST FLOOR LANDING

BEDROOM ONE 13' 6" x 10' 9" (4.11m x 3.27m)