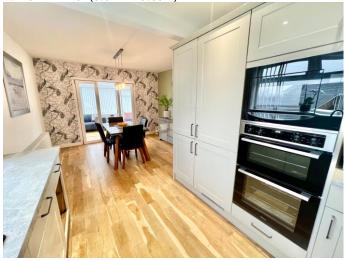

#### LOUNGE

14' 6" x 12' 6" into bay (4.42m x 3.81m)

DINING KITCHEN 19' 10" x 11' 10" (6.04m x 3.60m)

ORANGERY 11' 1" x 7' 8" (3.38m x 2.34m)

UTILITY ROOM 7' 8" x 7' 3" (2.34m x 2.21m)

BEDROOM FOUR 11' 0" x 10' 3" (3.35m x 3.12m)