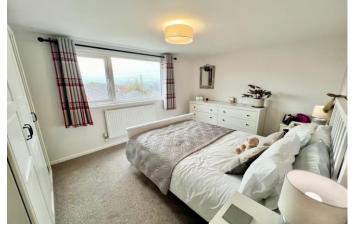

SHOWER ROOM 7' 0" x 5' 4" (2.13m x 1.62m)

**INNER HALL** 

FIRST FLOOR LANDING

BEDROOM ONE 13' 6" x 10' 9" (4.11m x 3.27m)