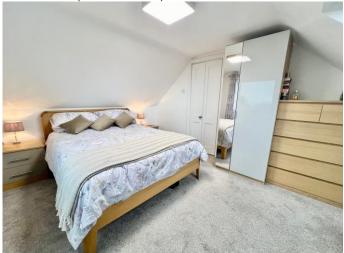

#### **BEDROOM TWO** 13' 0" x 9' 5" (3.96m x 2.87m)

**BEDROOM THREE** 8' 0" x 7' 9" (2.44m x 2.36m)

**BEDROOM FIVE/OFFICE** 14' 1" max x 6' 11" (4.29m x 2.11m)