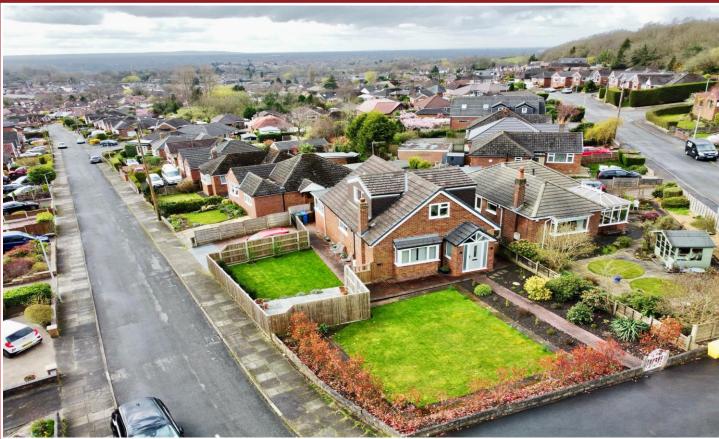

# Richmond Road, Romiley, SK6 4PR

This STUNNING DETACHED FAMILY HOME offers truly versatile accommodation having one double bedroom along with a shower room to the ground floor and a further three double bedrooms and an office/bedroom 5 on the first floor plus a luxury family bathroom. The property occupies a large corner plot providing ample garden space, off-road parking and a detached garage and also enjoys far reaching views over Romiley Village to the surrounding countryside. Other features include an entrance hall, lounge, 19ft dining kitchen, orangery, utility room and inner hall. Tenure: Freehold. Council Tax Band: D. EPC rating: D.