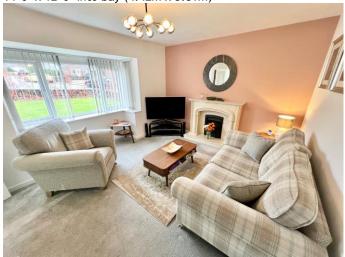

#### LOUNGE

14' 6" x 12' 6" into bay (4.42m x 3.81m)

DINING KITCHEN 19' 10" x 11' 10" (6.04m x 3.60m)

ORANGERY 11' 1" x 7' 8" (3.38m x 2.34m)

UTILITY ROOM 7' 8" x 7' 3" (2.34m x 2.21m)

BEDROOM FOUR 11' 0" x 10' 3" (3.35m x 3.12m)