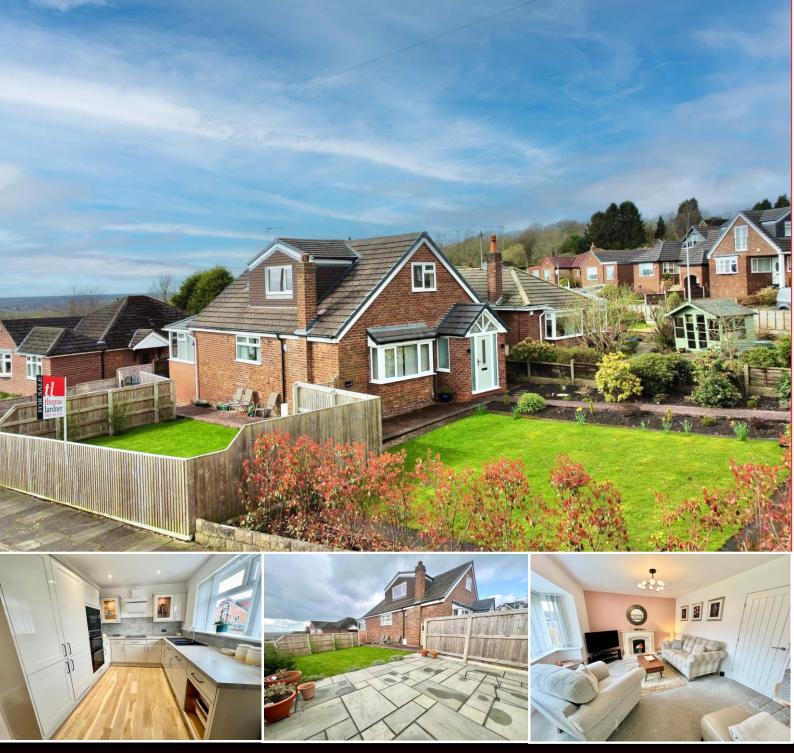

# Richmond Road, Romiley, SK6 4PR

This STUNNING DETACHED FAMILY HOME offers truly versatile accommodation having one double bedroom along with a shower room to the ground floor and a further three double bedrooms and an office/bedroom 5 on the first floor plus a luxury family bathroom. The property occupies a large corner plot providing ample garden space, off-road parking and a detached garage and also enjoys far reaching views over Romiley Village to the surrounding countryside. Other features include an entrance hall, lounge, 19ft dining kitchen, orangery, utility room and inner hall. Tenure: Freehold. Council Tax Band: D. EPC rating: D.

## Price Guide: £460,000